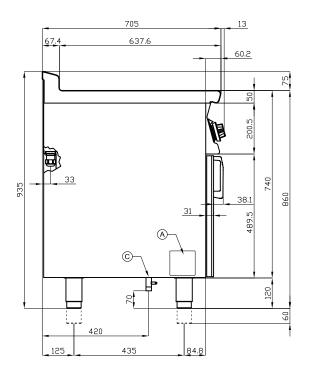

## 70 ELECTRIC GRDDLE

| Α | Data plate | В | Electrical connection |  |
|---|------------|---|-----------------------|--|
|   |            |   |                       |  |

MODEL: FTL-74ET

DIMENSIONS: cm. 40x 70,5x 90h

ELECTRIC POWER: 5,55 kW

VOLTAGE: 400V~3N / 230V~3

FREQUENCY: 50/60 Hz

kg: 64 m³: 0.368

mm: 430x770x1110