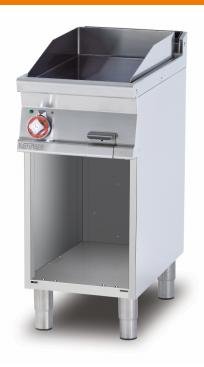

## FTL-74ET

70 **ELECTRIC GRDDLE** 

Electric Fry-top smooth griddle, on open cabinet, plate cm.36x51 (included 1 Head end filler strip mod.TPA-7)

Construction - Fabricated using CrNi 18/10 AISI 304 grade Stainless Steel Scotch-Brite Satin polish Finish, incorporating 2 mm thick worktop, rounded edges, chromed details and rear splash back. Knobs with waterproof grades IPX5. Model - Professional Electric Griddle, Smooth, Ribbed or 50 / 50, Normal or Chrome, on open cabinet. Normal Plate in FE430B Steel and Chrome in FE510C Steel. Double thermostat, operating and safety. High durability and rapid heat up. 50 - 300degC control, Removable liquid containers. Maintenance - All serviceable parts are accessible by the easy removalof front control panel. Fittings - Appliance is supplied with adjustable feet. Doors not included.

## 70 ELECTRIC GRDDLE

| Α | Data plate | В | Electrical connection |  |
|---|------------|---|-----------------------|--|
|   |            |   |                       |  |

MODEL: FTL-74ET

DIMENSIONS: cm. 40x 70,5x 90h